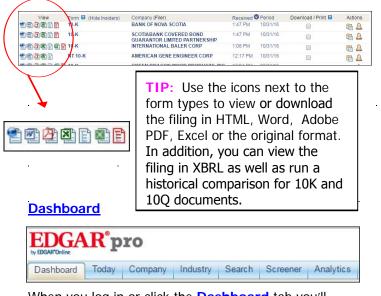

- Clicking anywhere in the row will bring you to a page giving more information on the filing and viewing options.
- Click on the icons to the left to view the filing in HTML, Word, PDF, Excel or HTML.
- Clicking on the **Company** name will bring you to all of the company's filings.
- Clicking on Folders enables you to quickly access • links to filings you frequently use or that you need

to access from multiple locations (branch office, main office, client site, home office).

- The Alerts icon 🚢 will set up an Alert for that Company and Form Type. An Alert allows you to follow companies by receiving notice via email or pop-up window when a filing meeting your criteria has been submitted.