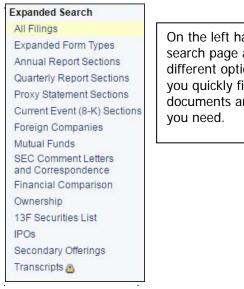

### **QUICK START GUIDE**

On the left hand side of the search page are links to different options to help you quickly find the documents and information you need.

At the top right side of every screen is another menu bar.