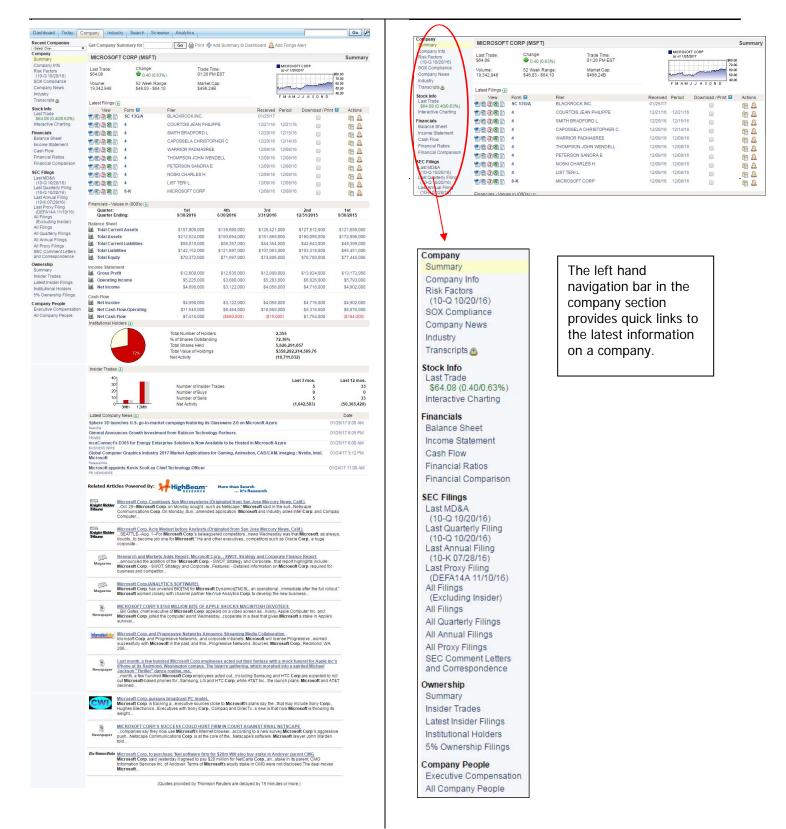

Simply enter in the company's ticker symbol or name to get the complete overview.

The 10 most recent SEC filings and current market information are provided at the top of the page. The main company page also gives you a summary of financial information, ownership information and current news. Use the left hand navigation bar to drill down further into company information including quick links to SOX Compliance information and the last MD&A.