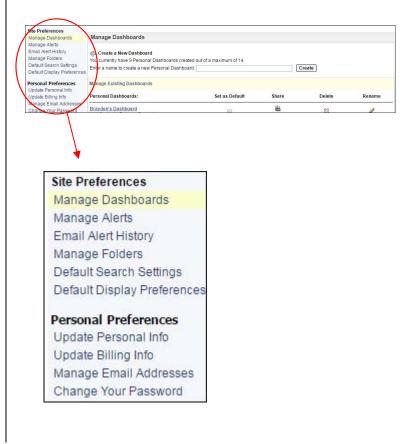

**My Alerts** – manage your alerts and add new alerts from this screen.

**Preferences** presents a personalized screen of your **Site Preferences** - saved dashboards, alerts, folders, and the default search and display settings which will be used to pre-populate your home page with filings.

**Personal Preferences** – updating your Personal Information, managing email addresses and changing your password are also located in the preferences section.

Use the **Quick Search** feature at the top of every page to get the information you want quickly.